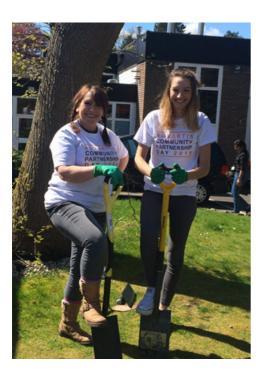

## Partnering in our community

One of our key corporate social responsibility activities is our annual Community Partnership Day. Community Partnership Day provides an opportunity for all employees to dedicate their work day to volunteering in charitable activities.

Employees support local, community projects varying from sorting charity donations, gardening and decorating local schools, hosting tea parties at care homes and running charity car washes.

"What can I say; the Novartis staff were wonderful. I think everyone worked so hard but had fun whilst doing it. It was such a great day and we are absolutely delighted with all the work that was done. Please send my personal thanks to all those great people. I actually feel I made some new friends."